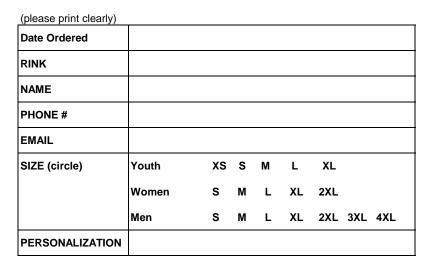

# Georgia FSC Individual Vest Order Form

updated July 20, 2018

(one form per vest ordered)

# The Georgia Figure Skating Club has new Club Vests

- \* The club will be subsidizing the cost of the vests. To get the full discounted price shown below, you must be a full skating member of the club. Skating members are the ones that test, compete, and have club ice privileges.
- \* If you are not a skating member of the club, you may purchase a vest, but the cost will be an additional \$20. You may also purchase a 2nd vest for the nonmember price.

## **Embroidery Options**

Left chest logo w/right chest personalization\*



<sup>\*</sup>suggestions: 1st name, 1st and last name, 1st name w/last initial

# **Left Chest Embroidery** for VESTS all vests - approx 3" in diameter

# Circle the cost of the vest below:

| Skating Members | Left Chest Embroidery |       |  |
|-----------------|-----------------------|-------|--|
| Youth           | \$                    | 20.00 |  |
| Adult           | \$                    | 25.00 |  |
| Adult 2x        | \$                    | 27.00 |  |

Non-Skating Members - or if you'd wish a 2nd vest (2nd vest requires 2nd form)

| Youth    | \$<br>35.00 |
|----------|-------------|
| Adult    | \$<br>40.00 |
| Adult 2x | \$<br>42.00 |

Please attach your payment (cash or check) to this form. Make out checks to "Georgia Figure Skating Club"

You can hand your form into any of